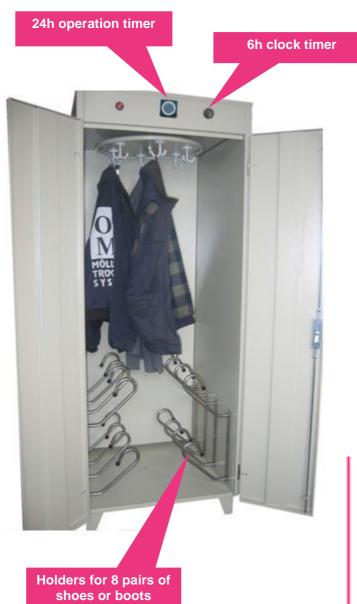

## Clothes Drying Locker "KTS 2000 ideal S"

Why heat an entire room in order to dry clothing when a heated locker requires only 1200 watts and dries more efficiently, more gently and at lower cost?

The **OSMA** "**KTS 2000**", a two door clothes drying locker, has been specially designed for working and protective clothing which often proves difficult to dry. It can be locked using a cylindrical lock. The rotating disc mounted in the ceiling of the cabinet facilitates the hanging up and taking down of clothing in the 75 cm deep drying locker and speeds up the drying process.

The blowing of warm air into the entire interior of the locker guarantees gentle drying of every type of clothing. The builtin 24h operation timer, the 6h clock timer and the ON/OFF-switch automatically enable individual drying times. The locker includes holders for 8 pairs of shoes or boots.